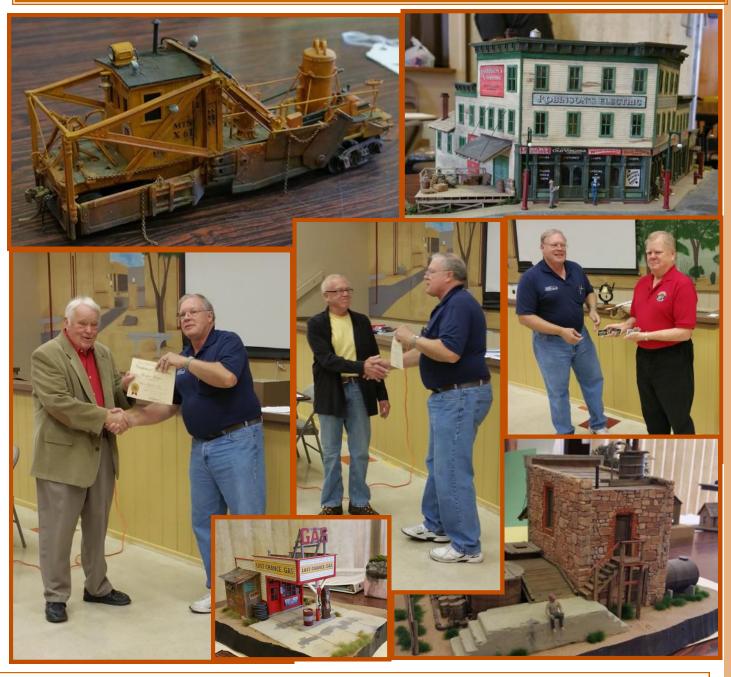

#### **CONTEST RESULTS - TUCSON DIVISION MEET**

November 8, 2014

# <u>Best In Show</u> Jordan Spreader - <u>Alan Olson</u>

Structures — Open

<u>1 st Place - Pigeon Hunting - Stephen Dress</u> <u>2nd Place - Eureka Deport- Werner Koebig</u> <u>3rd place (tie) - Last Chance Gas—Tim Gilliland</u> <u>3rd Place (tie) - PicaPeka Pickles - Tim Gilliland</u>

Favorite Model

1st Place - Robinson electric—Stephen Dress Tim Gilliland - Picapeka Pickleworks Tim Gilliland - Last Chance Gas

# CONGRATULATIONS! BEST IN SHOW - ALAN OLSON MERIT AWARD WINNER

1st. Place - Pigeon Hunting—Stephen Dress

#### PAGE THIRTEEN

2nd Place - Eureka Depot - Werner Koebig

3rd Place - (Tie) Last Chance Gas Tim Gilliland

3rd Place - (Tie) Picapeka Pickles Tim Gilliland

#### FAVORITE MODELS

1st place **Robinson Electric** Steven Dress

STR

2nd place **Picapeka Pickles** *Tim Gilliland* 

- Alan Olson built a MoW car (something not new for him) that scored 107 points out of 125 to win Best of Show. It was a Jordan Spreader.
- Stephen Drees built a structure (Pidgeon Hunting) that scored 103 points in the Structure, Open Category to earn him a Merit Award.
- Stephen Drees Robinson's Electric building scored 101 points to win a Merit Award.
- Werner built a Depot from Eureka, CO to earn his Merit Award for the contest with 89 points.
- Tim Gilliland earned a Merit Award with his Last Chance Gas Station. It scored 88 points.
- Tim Gilliland earned another Merit Award with his Pickle Factory. It also scored 88 points.