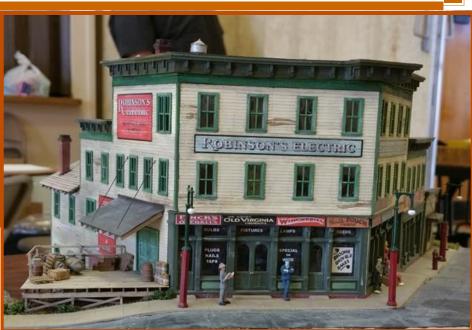

Favorite Model

1st Place - Robinson electric—Stephen Dress Tim Gilliland - Picapeka Pickleworks Tim Gilliland - Last Chance Gas

#### FAVORITE MODELS

1st place **Robinson Electric** Steven Dress

STR

2nd place **Picapeka Pickles** *Tim Gilliland* 

- Alan Olson built a MoW car (something not new for him) that scored 107 points out of 125 to win Best of Show. It was a Jordan Spreader.
- Stephen Drees built a structure (Pidgeon Hunting) that scored 103 points in the Structure, Open Category to earn him a Merit Award.
- Stephen Drees Robinson's Electric building scored 101 points to win a Merit Award.
- Werner built a Depot from Eureka, CO to earn his Merit Award for the contest with 89 points.
- Tim Gilliland earned a Merit Award with his Last Chance Gas Station. It scored 88 points.
- Tim Gilliland earned another Merit Award with his Pickle Factory. It also scored 88 points.