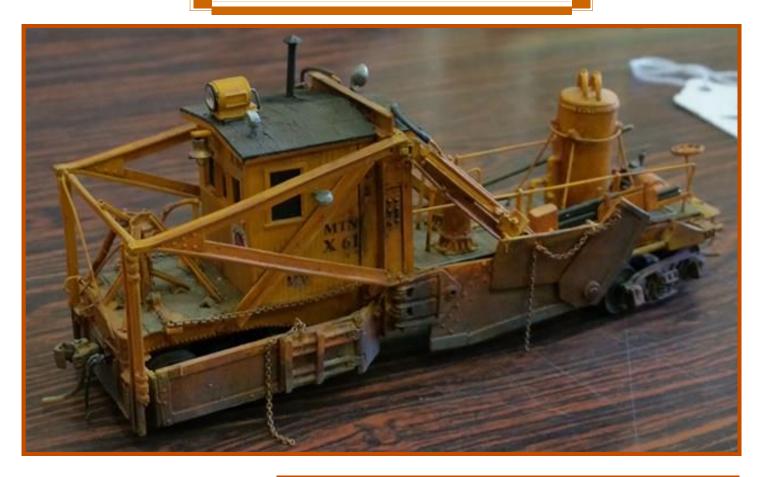

# <u>Best In Show</u> Jordan Spreader - <u>Alan Olson</u>

Structures — Open

<u>1 st Place - Pigeon Hunting - Stephen Dress</u> <u>2nd Place - Eureka Deport- Werner Koebig</u> <u>3rd place (tie) - Last Chance Gas—Tim Gilliland</u> <u>3rd Place (tie) - PicaPeka Pickles - Tim Gilliland</u>

- Alan Olson built a MoW car (something not new for him) that scored 107 points out of 125 to win Best of Show. It was a Jordan Spreader.
- Stephen Drees built a structure (Pidgeon Hunting) that scored 103 points in the Structure, Open Category to earn him a Merit Award.
- Stephen Drees Robinson's Electric building scored 101 points to win a Merit Award.
- Werner built a Depot from Eureka, CO to earn his Merit Award for the contest with 89 points.
- Tim Gilliland earned a Merit Award with his Last Chance Gas Station. It scored 88 points.
- Tim Gilliland earned another Merit Award with his Pickle Factory. It also scored 88 points.