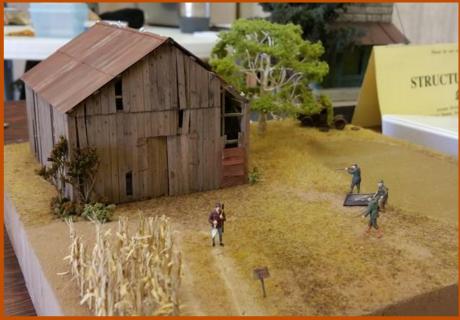

# <u>Best In Show</u> Jordan Spreader - <u>Alan Olson</u>

Structures — Open

<u>1 st Place - Pigeon Hunting - Stephen Dress</u> <u>2nd Place - Eureka Deport- Werner Koebig</u> <u>3rd place (tie) - Last Chance Gas—Tim Gilliland</u> <u>3rd Place (tie) - PicaPeka Pickles - Tim Gilliland</u>

- Alan Olson built a MoW car (something not new for him) that scored 107 points out of 125 to win Best of Show. It was a Jordan Spreader.
- Stephen Drees built a structure (Pidgeon Hunting) that scored 103 points in the Structure, Open Category to earn him a Merit Award.
- Stephen Drees Robinson's Electric building scored 101 points to win a Merit Award.
- Werner built a Depot from Eureka, CO to earn his Merit Award for the contest with 89 points.
- Tim Gilliland earned a Merit Award with his Last Chance Gas Station. It scored 88 points.
- Tim Gilliland earned another Merit Award with his Pickle Factory. It also scored 88 points.