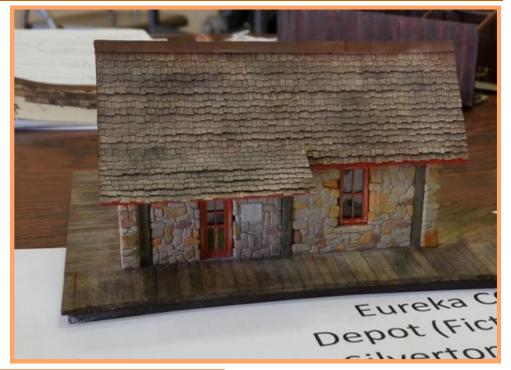

# <u>Best In Show</u> Jordan Spreader - <u>Alan Olson</u>

Structures — Open

<u>1 st Place - Pigeon Hunting - Stephen Dress</u> <u>2nd Place - Eureka Deport- Werner Koebig</u> <u>3rd place (tie) - Last Chance Gas—Tim Gilliland</u> <u>3rd Place (tie) - PicaPeka Pickles - Tim Gilliland</u>

#### PAGE THIRTEEN

2nd Place - Eureka Depot - Werner Koebig

3rd Place - (Tie) Last Chance Gas Tim Gilliland

3rd Place - (Tie) Picapeka Pickles Tim Gilliland

- Alan Olson built a MoW car (something not new for him) that scored 107 points out of 125 to win Best of Show. It was a Jordan Spreader.
- Stephen Drees built a structure (Pidgeon Hunting) that scored 103 points in the Structure, Open Category to earn him a Merit Award.
- Stephen Drees Robinson's Electric building scored 101 points to win a Merit Award.
- Werner built a Depot from Eureka, CO to earn his Merit Award for the contest with 89 points.
- Tim Gilliland earned a Merit Award with his Last Chance Gas Station. It scored 88 points.
- Tim Gilliland earned another Merit Award with his Pickle Factory. It also scored 88 points.