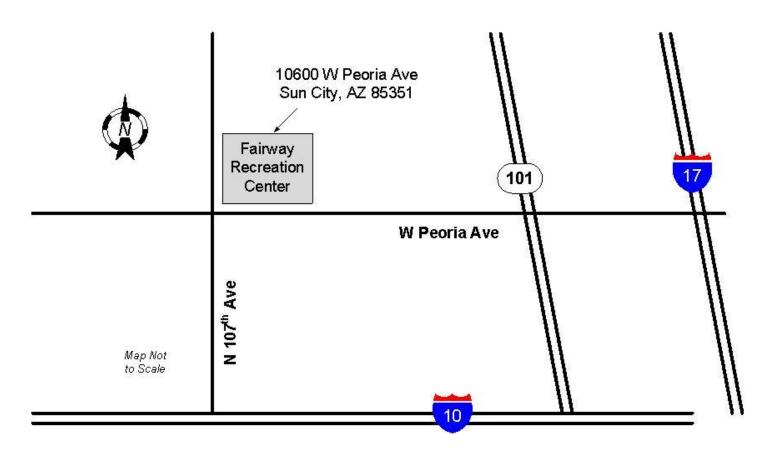

# **DEPOT** Sun City Model Railroad Club @ Recreation Center NE. corner of 107th Ave and Peoria Ave. (map on last page)

Meet Contact: Alan Vincent (480) 406-3034

Bring your membership card

\$10.00 - Coffee Provided; <u>FREE</u> - If you join the NMRA at Registration.

Our next meeting will be in Sun City/Phoenix, Saturday, March 12, 2016, and we expect another good meet put on by David Irick and that group of modelers. The Arizona Division Website at <u>http://www.azdiv-nmra.org/Meets/Meets.html</u> gives details of activities. It will be at 9 AM at the northeast corner of 107<sup>th</sup> Avenue and Peoria Avenue at the Fairway Recreation Center. Bring your models for the contest, watch for the clinics for interesting history and techniques, shop the swap meet, and for the ladies, there is the Railettes and their own activities in their own room. But more important is the day spent with other model railroaders, old and new friends, to socialize and to pick up handy hints for our own layouts.