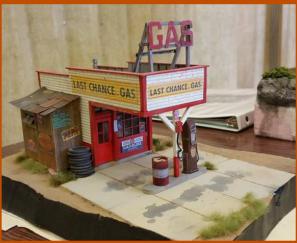

# <u>Best In Show</u> Jordan Spreader - <u>Alan Olson</u>

Structures — Open

<u>1 st Place - Pigeon Hunting - Stephen Dress</u> <u>2nd Place - Eureka Deport- Werner Koebig</u> <u>3rd place (tie) - Last Chance Gas—Tim Gilliland</u> <u>3rd Place (tie) - PicaPeka Pickles - Tim Gilliland</u>

#### PAGE THIRTEEN

2nd Place - Eureka Depot - Werner Koebig

3rd Place - (Tie) Last Chance Gas Tim Gilliland

3rd Place - (Tie) Picapeka Pickles Tim Gilliland

- Alan Olson built a MoW car (something not new for him) that scored 107 points out of 125 to win Best of Show. It was a Jordan Spreader.
- Stephen Drees built a structure (Pidgeon Hunting) that scored 103 points in the Structure, Open Category to earn him a Merit Award.
- Stephen Drees Robinson's Electric building scored 101 points to win a Merit Award.
- Werner built a Depot from Eureka, CO to earn his Merit Award for the contest with 89 points.
- Tim Gilliland earned a Merit Award with his Last Chance Gas Station. It scored 88 points.
- Tim Gilliland earned another Merit Award with his Pickle Factory. It also scored 88 points.