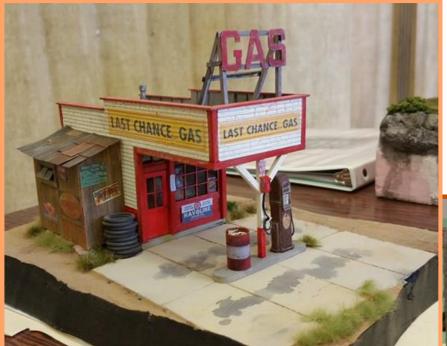

# <u>Best In Show</u> Jordan Spreader - <u>Alan Olson</u>

Structures — Open

<u>1 st Place - Pigeon Hunting - Stephen Dress</u> <u>2nd Place - Eureka Deport- Werner Koebig</u> <u>3rd place (tie) - Last Chance Gas—Tim Gilliland</u> <u>3rd Place (tie) - PicaPeka Pickles - Tim Gilliland</u>

Favorite Model

1st Place - Robinson electric—Stephen Dress Tim Gilliland - Picapeka Pickleworks Tim Gilliland - Last Chance Gas

#### PAGE THIRTEEN

2nd Place - Eureka Depot - Werner Koebig

3rd Place - (Tie) Last Chance Gas Tim Gilliland

3rd Place - (Tie) Picapeka Pickles Tim Gilliland

- Alan Olson built a MoW car (something not new for him) that scored 107 points out of 125 to win Best of Show. It was a Jordan Spreader.
- Stephen Drees built a structure (Pidgeon Hunting) that scored 103 points in the Structure, Open Category to earn him a Merit Award.
- Stephen Drees Robinson's Electric building scored 101 points to win a Merit Award.
- Werner built a Depot from Eureka, CO to earn his Merit Award for the contest with 89 points.
- Tim Gilliland earned a Merit Award with his Last Chance Gas Station. It scored 88 points.
- Tim Gilliland earned another Merit Award with his Pickle Factory. It also scored 88 points.